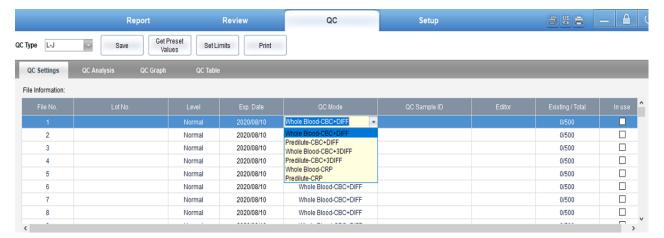

# 3. Software design change point

- 1) Add French, Russian, Portuguese and Spanish language;
- 2) Add Whole Blood-CBC+3DIFF mode and Predilute CBC+3DIFF mode in QC setting-QC Mode;

3) Add the function of Print, Edit Result in QC Analysis interface.