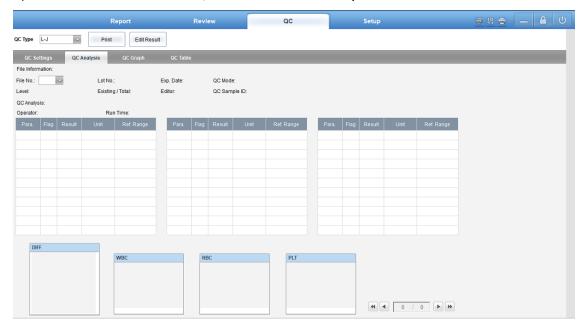

# 3. Software design change point

- 1) Add French, Russian, Portuguese and Spanish language;
- 2) Add Whole Blood-CBC+3DIFF mode and Predilute CBC+3DIFF mode in QC setting-QC Mode;

3) Add the function of Print, Edit Result in QC Analysis interface.