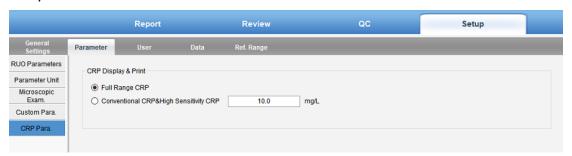

- 6) When communicating with 3 Part analyzer like 1001, 1002, 1004, the Ref. Range in DMS software should be adjusted to 3part differential manually.
- 7) When using CRP function, CRP Para. setting should be the same with the one on analyzer.