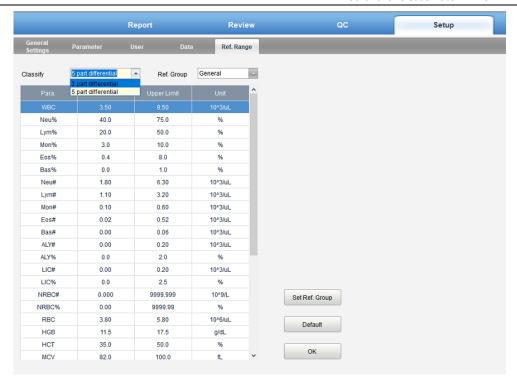

4) Add the function of classifying 5 part differential and 3 Part differential in Setup-Ref. Range